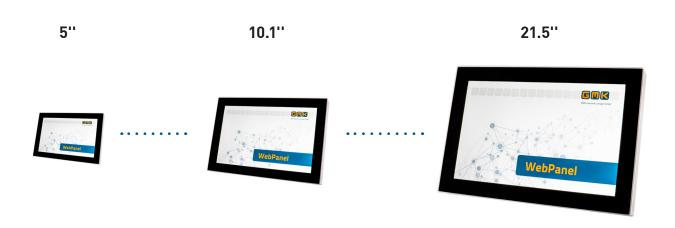

ack
- · Robust, durable, and compact construction
- Front Side IP65
- Remarkable low depth
- Maintenance-free hardware
- Fanless design
- Easy to mount, VESA standard
- Mountable on swivel arm support systems for ergonomic workstations

#### Software

- Embedded Linux system
- In-field firmware updates
- Easy to connect to various control units

#### **Further Benefits**

- Long term availability and high service level from a German based company
- Fully functional broad support package (BSP)
- Wide operating temperature range
- Eye-catching design enhancing any machine or automation system
- High-performance with low power consumption

Scalable solutions through individual customization of hard- and software













## Industry 4.0 – easy to integrate



### **HMI WebPanel Series**