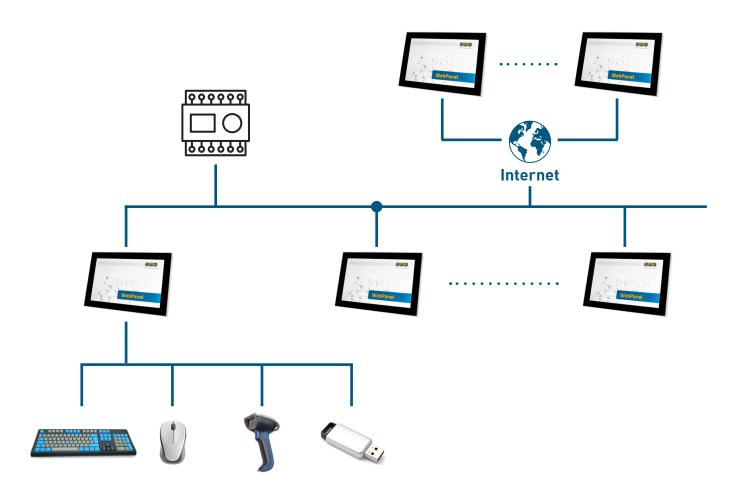

luminum housing in silver or black
- · Robust, durable, and compact construction
- Front Side IP65
- Remarkable low depth
- Maintenance-free hardware
- Fanless design
- Easy to mount, VESA standard
- Mountable on swivel arm support systems for ergonomic workstations

#### Software

- Embedded Linux system
- In-field firmware updates
- Easy to connect to various control units

#### **Further Benefits**

- Long term availability and high service level from a German based company
- Fully functional broad support package (BSP)
- Wide operating temperature range
- Eye-catching design enhancing any machine or automation system
- High-performance with low power consumption

Scalable solutions through individual customization of hard- and software













## Industry 4.0 – easy to integrate



### **HMI WebPanel Series**